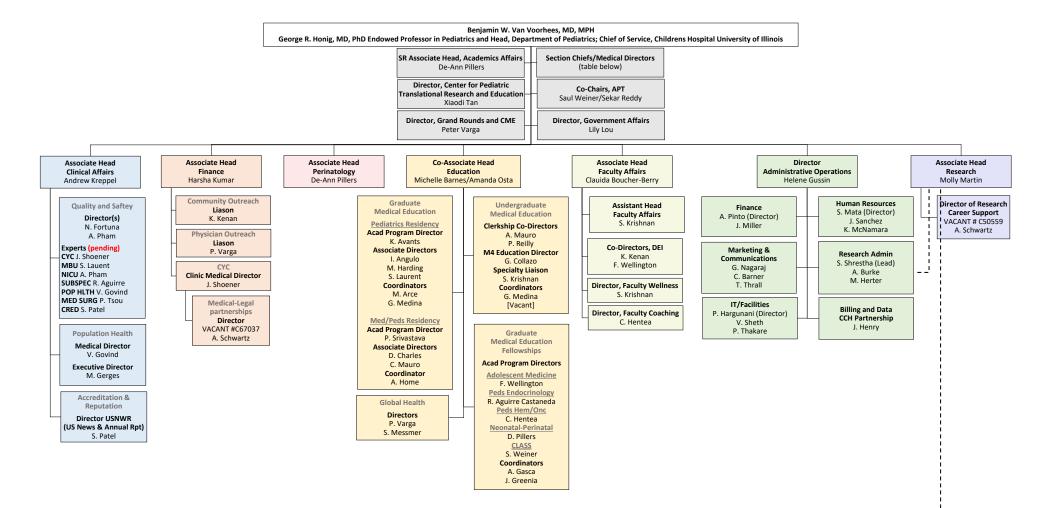

| PEDIATRIC SPECIALTY SECTIONS                                                                 |                                                                 |                                                               |                                                                              |                                                                              |                                                                                          | GEN PEDS                                     | HOSP MED DIR                                | RESEARCH                                                                                              |  |
|----------------------------------------------------------------------------------------------|--------------------------