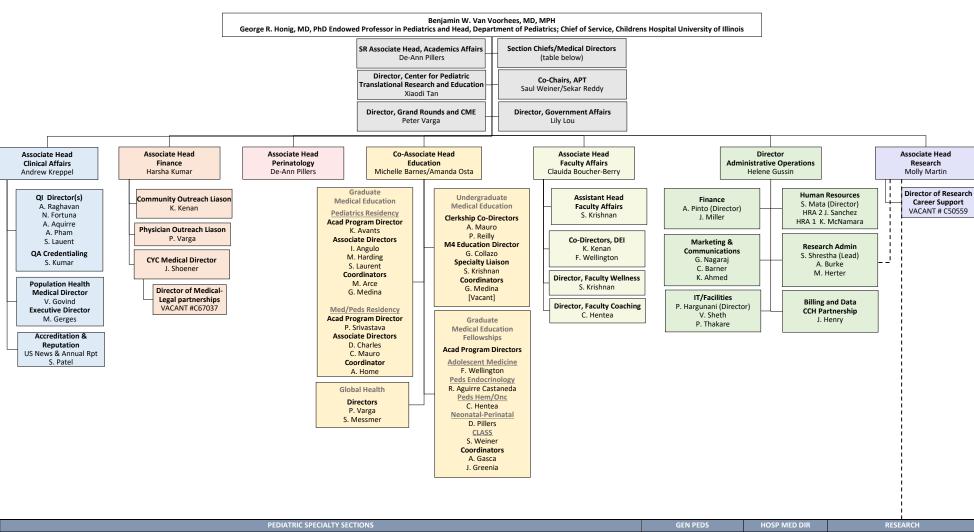

| PEDIATRIC SPECIALTY SECTIONS |                        |                           |                        |                          |                        | GEN PEDS               | HOSP MED DIR   | RESEARCH                                   |
|------------------------------|------------------------|---------------------------|------------------------|--------------------------|------------------------|------------------------|----------------|--------------------------------------------|
| CARDIOLOGY                   | CRITICAL CARE          | ENDOCRINOLOGY             | GASTROENTEROLOGY       | GENETICS                 | HEM/ONC                | GEN PEDS               | NICU           | DEVELOPMENTAL BIOLOGY                      |
|                              |                        |                           |                        |                          |                        |                        | A. Asad        | AND BASIC SCIENCE                          |
| Chief: A. Javois             | Interim Chief: J. Wang | Interim Chief: R. Aguirre | Chief: J. Berman       | Chief: P. Giampietro     | Interim Chief: L. Hsu  | Chief: J. Hupert       |                |                                            |
| Assoc Chief: P. Varga        | Admin: E. Vazquez      | Admin: E. Vazquez         | Admin: X. Garcia       | Admin: A. Jones          | Admin Z. Edwards       | Admin: J. Okonma       | NICU Hospital  | Director: S. Reddy                         |
| Admin: M. Martinez           | Faculty/Staff/Students | Faculty/Staff/Students    | Faculty/Staff/Students | Faculty/Staff/Students   | Faculty/Staff/Students |                        | Medicine Group |                                            |
| Faculty/Staff/Students       |                        |                           |                        |                          |                        | SUB SECTIONS           | S. Murphy      | Dir Bio Sci Res: J. Ramasamy               |
|                              |                        |                           |                        | SUB SECTION              | PSICKLE CELL CENTER    | ADOLESCENT MED         |                |                                            |
|                              |                        |                           |                        | METABOLIC GENETICS       | Director: L. Hsu       | Chief: F. Wellington   | MBU            | PRINCIPAL INVESTIGATORS (M. Martin,        |
|                              |                        |                           |                        | Chief: A. Tsai           |                        | DVLP BEHAV HLTH        | S. Laurent     | S. Reddy, X. Tan, J. Ramaswamy, B. Van     |
| INFECTIOUS DIS               | NEONATOLOGY            | NEPHROLOGY                | NEUROLOGY              | POP HLTH/CHECK           | PUL, ALLERGY & SLP     | Chief: R. Shah         |                | Voorhees, D. Pillers, J. Romano-Keeler, R. |
|                              |                        |                           |                        |                          |                        | RHEUMATOLOGY           | PEDIATRIC      | Shah, M. Fitzgibbon)                       |
| Interim Chief: A. Kreppel    | Chief: D. Pillers      | Chief: K. Czech           | Interim Chief: N.      | Medical Dir: V. Govind   | Chief: H. Kumar        | Chief: N. Stolberg     | MED/SURG       |                                            |
| Assoc Chief: S. Carr         | Admin: J. Greenia      | Admin: X. Garcia          | Mata-Machado           | Executive Dir: M. Gerges | Admin: E. Vazquez      |                        | P. Tsou        | RESEARCH PROGRAMS                          |
| Admin. A. Tan                | Faculty/Staff/Student  | Faculty/Staff/Students    | Admin. A. Tan          | Faculty/Staff/Students   | Faculty/Staff/Students | Faculty/Staff/Students |                | Children's Environmental Health Initiative |
| Faculty/Staff/Students       |                        |                           | Faculty/Staff/Students |                          |                        |                        | PICU           | Center for Translational Pediatric         |
|                              |                        |                           |                        |                          |                        |                        | J. Wang        | Research and Education                     |
|                              |                        |                           |                        |                          |                        |                        |                | UIC Child Health Research Consortium       |